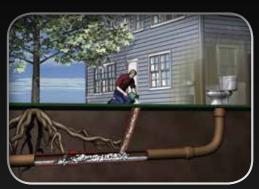

### Effective

- Kills roots on contact.
- Foaming action coats pipe walls and reaches the top of the pipe.
- Prevents regrowth.
- Surfactants strip away grime to help RootX® kill the roots.
- Helps speed up the decay of roots naturally.